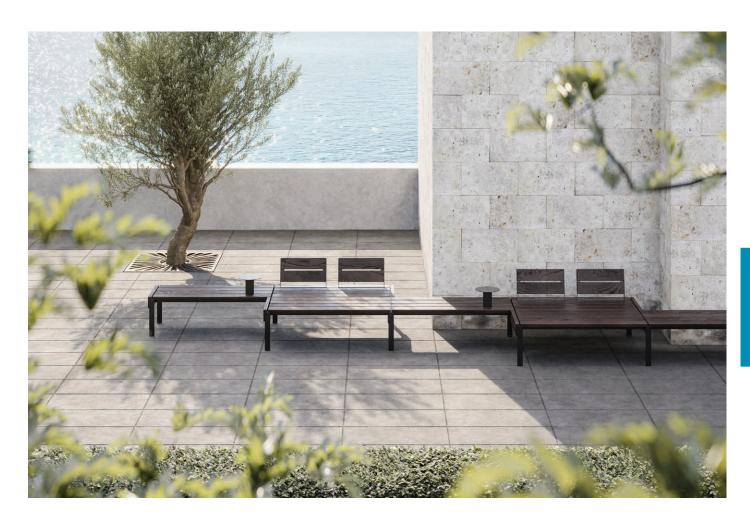

# JADA

Jada is a modular urban furniture system which allows easy creation of complete sitting areas. You can shape endless combinations to hem city squares, playgrounds, meandering walkways or to fill a plaza with suprising configurations.

Backrests can be placed next to each other or facing each other allowing to create lying areas and separate slots for more privacy. Tables can be set in cozy private slots or can be organized around seatings to promote togetherness and create social gathering areas.

# FEATURES

The modular solution allows you to combine endless solutions.

Fast installation of backrests and tables.

Easily replaceable wooden parts.

Hot-dip galvanized and powder-coated steel parts have the best corrosion resistance and aesthetics.

There are no visible fasteners on the surfaces.

Extery quality without compromise- harmonious design, carefully selected materials and engineering considered to the last detail.