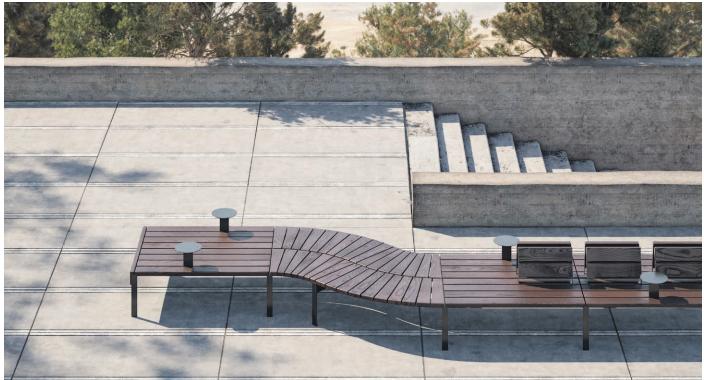

# JADA

Jada is a modular urban furniture system which allows easy creation of complete sitting areas. You can shape endless combinations to hem city squares, playgrounds, meandering walkways or to fill a plaza with suprising configurations.

Backrests can be placed next to each other or facing each other allowing to create lying areas and separate slots for more privacy. Tables can be set in cozy private slots or can be organized around seatings to promote togetherness and create social gathering areas.

# JADA VARIATIONS

Jada D370

Jada Double circle

Jada D250

Jada 8

Jada Star

Jada S140x3R125x4Lx8Ex2

Jada R185X2R125x2Lx5Ex2

Jada S140x3R125x2Lx6Ex2

Jada S140x5R125x4Lx10Ex2

Jada S140x3Bx4LAx1Lx3Ex2

Jada S140x4Bx6Tx2Lx6Ex4

Jada S140x4R185x2R125x2LDx4Lx2EDx2