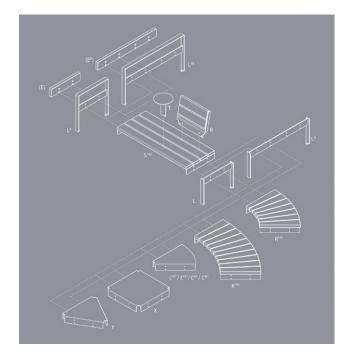

# JADA MODULES

| Product                 | Code                                                               | Measures, mm      | Measures, mm      | Measures, mm       |
|-------------------------|--------------------------------------------------------------------|-------------------|-------------------|--------------------|
| Jada straight module    | S <sup>140</sup>                                                   | Length 1400       | Seating depth 600 |                    |
| Jada arc module 1       | R <sup>125</sup>                                                   | Outer radius 1250 | Seating depth 600 | Arc reach 45°      |
| Jada arc module 2       | R <sup>185</sup>                                                   | Outer radius 1850 | Seating depth 600 | Arc reach 45°      |
| Short leg               | L                                                                  | Height 470        | Height 600        |                    |
| Double leg              | L <sup>D</sup>                                                     | Height 470        | Height 1200       |                    |
| Backrest                | В                                                                  |                   | Height 600        |                    |
| Table                   | Т                                                                  | D280              | Height 200        |                    |
| Short leg with armrest  | L <sup>A</sup>                                                     | Height 470        | Width 600         | Armrest height 180 |
| Double leg with armrest | LDA                                                                | Height 470        | Width 1200        | Armrest height 180 |
| Direction changer angle | C <sup>30</sup> /C <sup>45</sup> /C <sup>60</sup> /C <sup>90</sup> | )                 |                   |                    |
| Divider into 4          | Х                                                                  | Length 600        | Width 600         |                    |
| Divider into 3          | γ                                                                  | Length 600        |                   |                    |
|                         |                                                                    |                   |                   |                    |